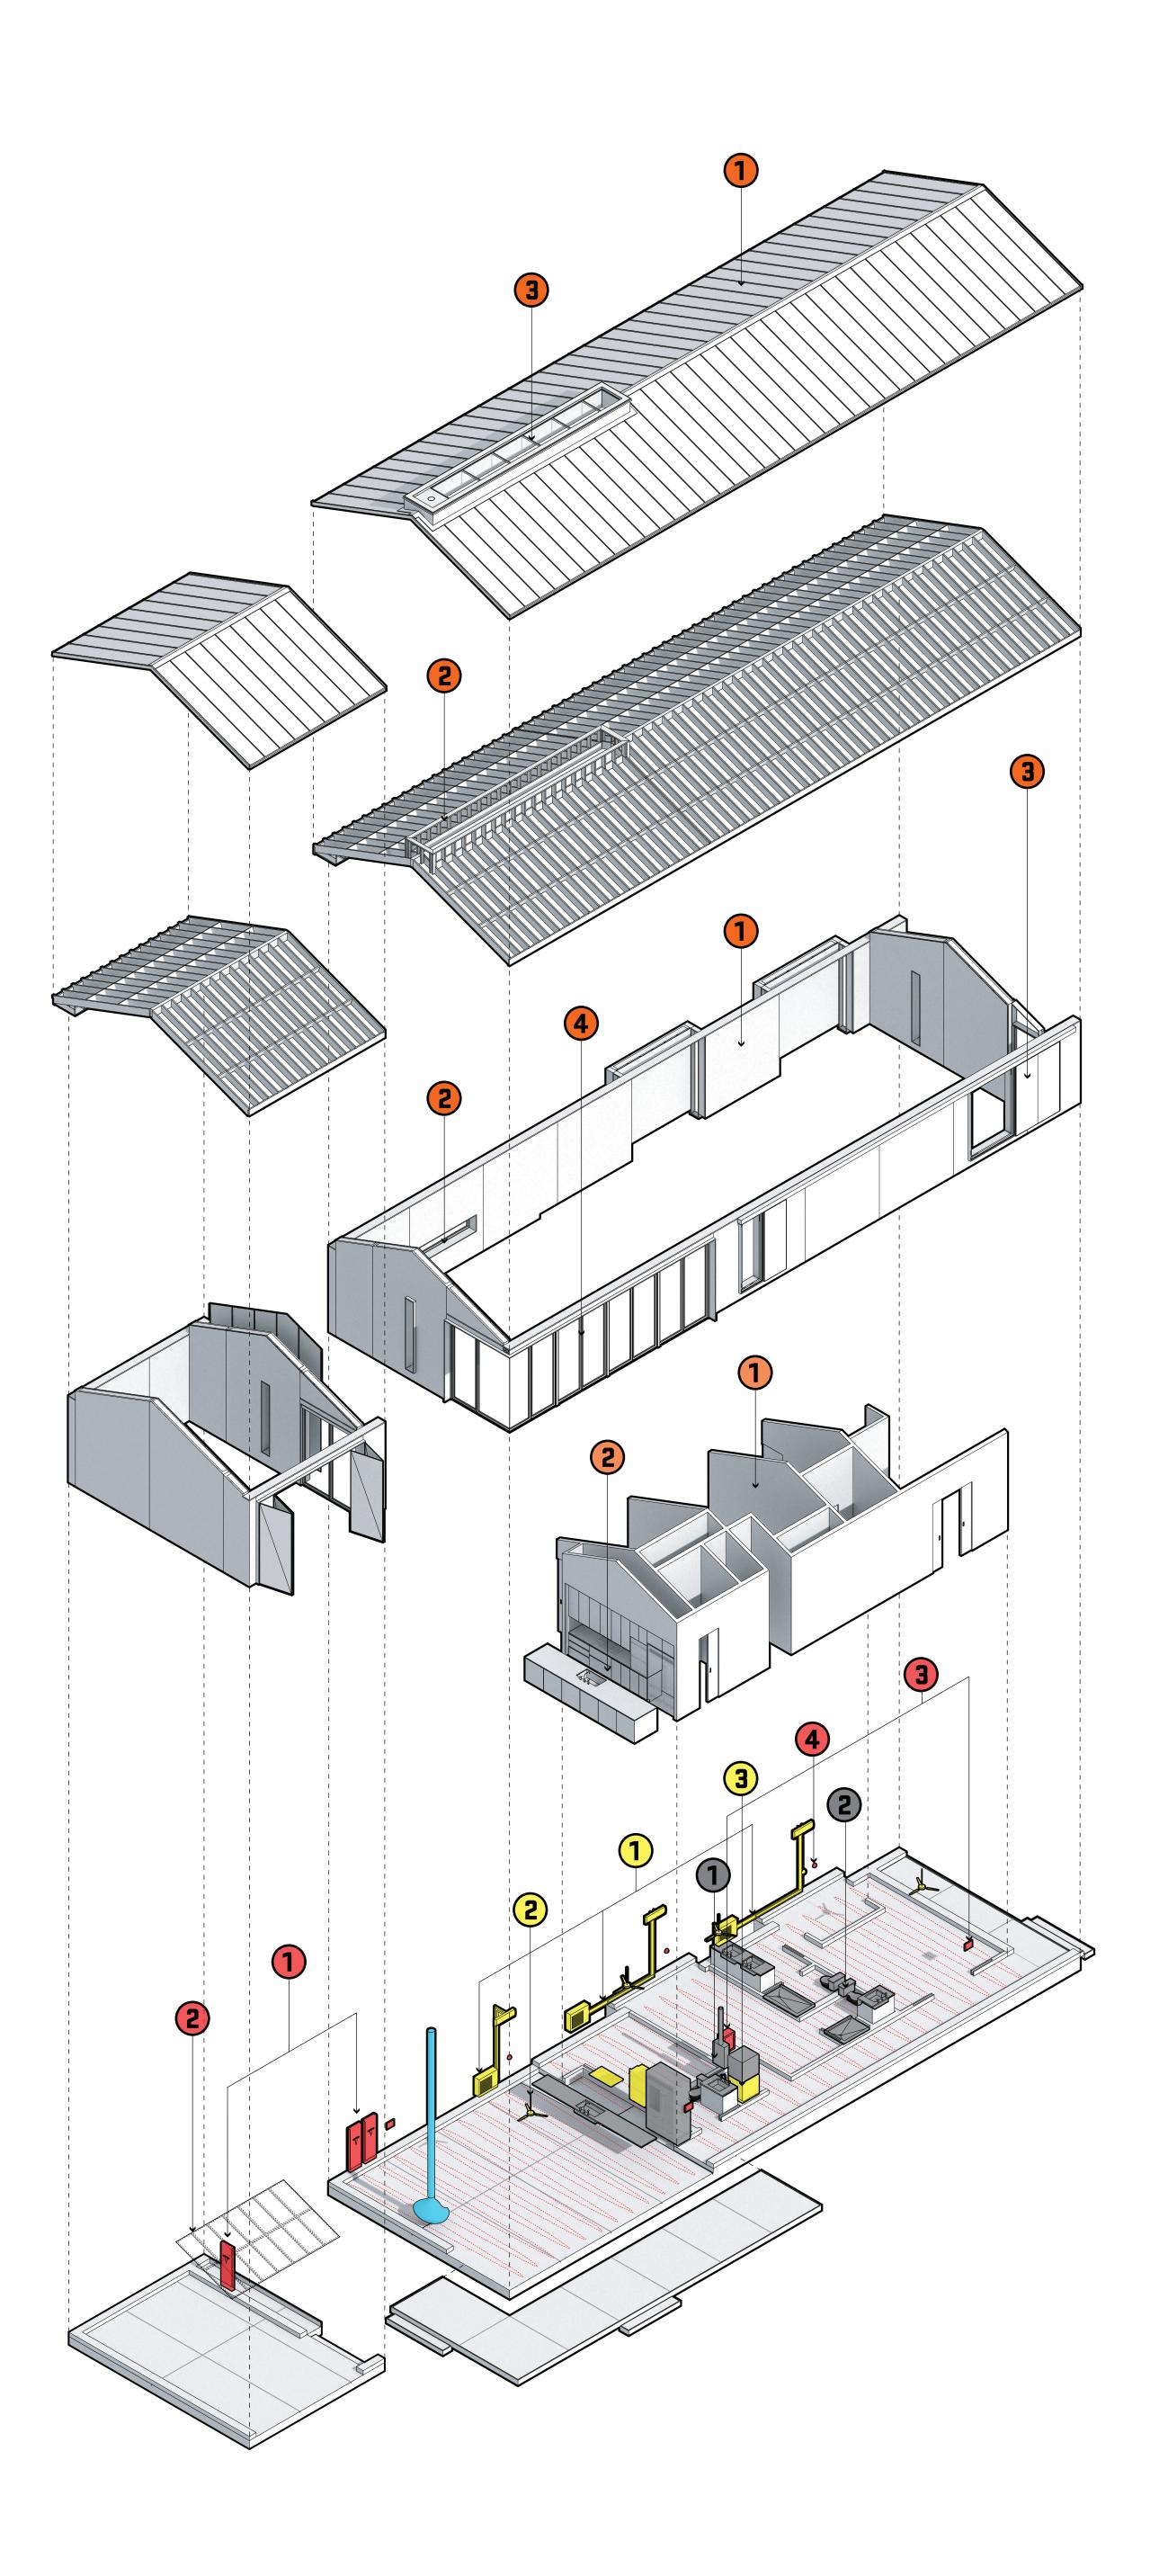

# 01: Systems

#### Exterior Building Systems

- 01. Standing Seam metal roof
- 02. Frame-CAD Pre-Manufactured roof-joist system\
- 03. Skylight

#### Exterior Building Systems

- 01. Envirocast panels
- 02. Marvin aluminum-cased windows
- 03. Perforated metal storm screens
- 04. La Cantina hurricane rated door assembly

#### Interior Building Systems

01. Frame-CAD Pre-Manufactured Stud System02. Thermofoil Non-Cellulose Cabinets and Mill-work.

### Smart Systems

- 01. Tesla Power Wall.( +3 Allow 7 days of continuous power during an outage)
- 02. Solar Panels (Based on Site Orientation)
- 03. Lutron Cassette Smart Hub
- 04. Nest Home Thermostats

#### Comfort Systems

- 01. Mitsubishi Ductless HVAC units
- 02. Big Ass Fans Haiku (+4)
- 03. Efficient Washer/Dryer
- 04. All electric appliance

#### Plumbing

- 01. Tank-less Water Heater
- 02. Dual-Flush Low Flow toilets
- 03. All appliances that require water and wet areas